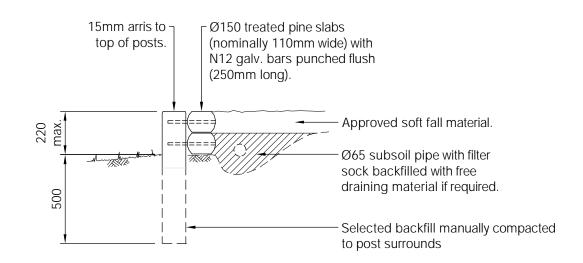

PINE LOG SLAB EDGING

## **NOTES**

- 1. Soft fall material to council approval
- 2. Top of soft fall edging shall have the same level at all corners and may only be modified with prior approval of Council.
- 3. All dimensions are in millimetres.
- 4. Recycled plastic material may be considered as an alternative to treated timber.
- 5. CCA treated timbers are not to be used for any element of construction shown on this drawing. ACQ, Copper Azole, LOSP or another Council approved alternative timber treatment will be considered, so long as each individual piece of timber is clearly marked to show the treatment type. In this instance, unless otherwise approved by Council, all above ground or exposed timbers shall be clearly marked by burn branding with text a minimum of 15mm in height so as to ensure the treatment type can be readily identified for the anticipated life of the timber.