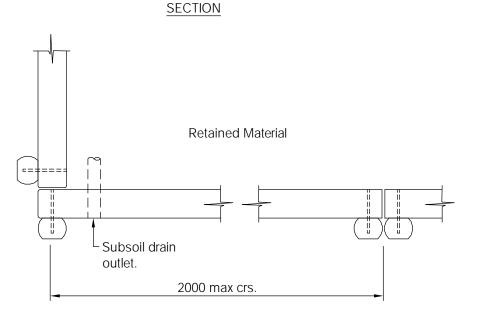

PINE LOG SLAB EDGING



## **SECTION**



PLAN SQUARE TIMBER EDGING

## **NOTES**

- 1. Soft fall material to council approval
- 2. Top of soft fall edging shall have the same level at all corners and may only be modified with prior approval of Council.
- 3. All dimensions are in millimetres.
- 4. Recycled plastic material may be considered as an alternative to treated timber.
- 5. CCA treated timbers are not to be used for any element of construction shown on this drawing. ACQ, Copper Azole, LOSP or another Council approved alternative timber treatment will be considered, so long as each individual piece of timber is clearly marked to show the treatment type. In this instance, unless otherwise approved by Council, all above ground or exposed timbers shall be clearly marked by burn brand