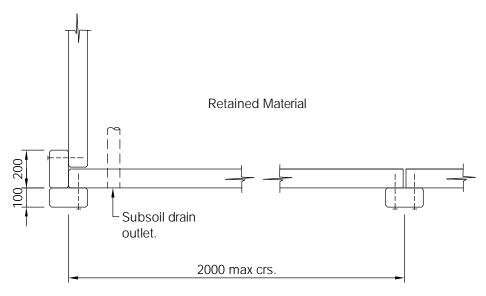

PINE LOG SLAB EDGING



## **SECTION**



PLAN SQUARE TIMBER EDGING

## **NOTES**

- 1. Soft fall material to council approval
- 2. Top of soft fall edging shall have the same level at all corners and may only be modified with prior approval of Council.
- 3. All dimensions are in millimetres.
- 4. Recycled plastic material may be considered as an alternative to treated timber.
- 5. CCA treated timbers are not to be used for any element of construction shown on this drawing. ACQ, Copper Azole, LOSP or another Council approved alternative timber treatment will be considered, so long as each individual piece of timber is clearly marked to show the treatment type. In this instance, unless otherwise approved by Council, all above ground or exposed timbers shall be clearly marked by burn branding with text a minimum of 15mm in height