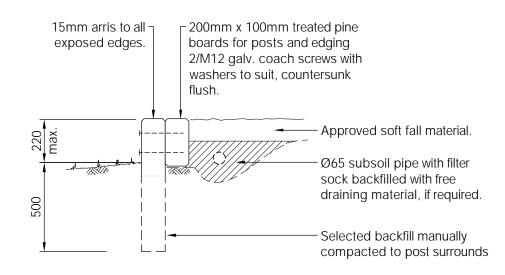

## **SECTION**

PLAN SQUARE TIMBER EDGING

## **NOTES**

- 1. Soft fall material to council approval
- 2. Top of soft fall edging shall have the same level at all corners and may only be modified with prior approval of Council.
- 3. All dimensions are in millimetres.
- 4. Recycled plastic material may be considered as an alternative to treated timber.
- 5. CCA treated timbers are not to be used for any element of construction shown on this drawing. ACQ, Copper Azole, LOSP or another Council approved alternative timber treatment will be considered, so long as each individual piece of timber is clearly marked to show the treatment type. In this instance, unless otherwise approved by Council, all above ground or exposed timbers shall be clearly marked by burn branding with text a minimum of 15mm in height so as to ensure the treatment type can be readily identified for the anticipated life of the timber.