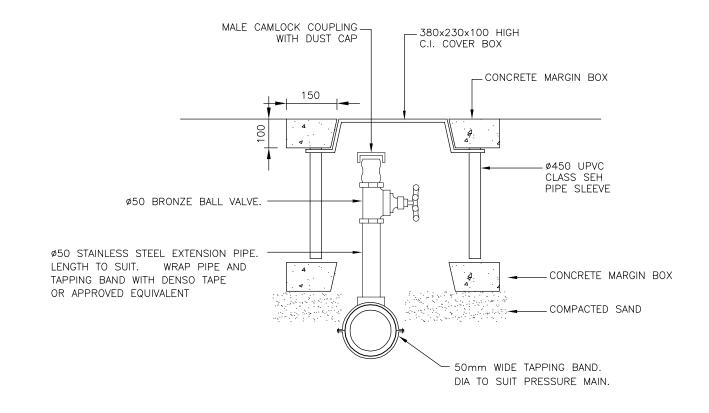

# EMERGENCY PRESSURE MAIN CONNECTION DETAIL

#### NOTES

- 1. ALL STEELWORK SHALL BE GRADE 316 STAINLESS STEEL.
- 2. PROJECT DRAWINGS SHALL FULLY DIMENSION FITTINGS.

|           | <del></del>         |          |
|-----------|---------------------|----------|
|           |                     |          |
|           |                     |          |
|           |                     |          |
| В         | CRC DRAWING ADOPTED | 28/11/12 |
| Α         | ORIGINAL ISSUE      | 12/03/04 |
| REVISIONS |                     | DATE     |