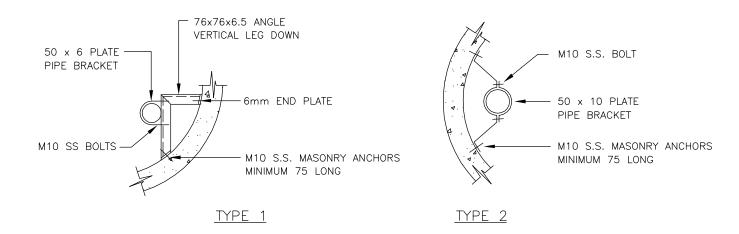

### PIPE SUPPORT BRACKET

AIR RELEASE & GAUGE COCK

#### NOTES

- 1. ALL STEELWORK SHALL BE GRADE 316 STAINLESS STEEL.
- 2. PROJECT DRAWINGS SHALL FULLY DIMENSION FITTINGS.

|           | <del></del>         |          |
|-----------|---------------------|----------|
|           |                     |          |
|           |                     |          |
|           |                     |          |
| В         | CRC DRAWING ADOPTED | 28/11/12 |
| Α         | ORIGINAL ISSUE      | 12/03/04 |
| REVISIONS |                     | DATE     |