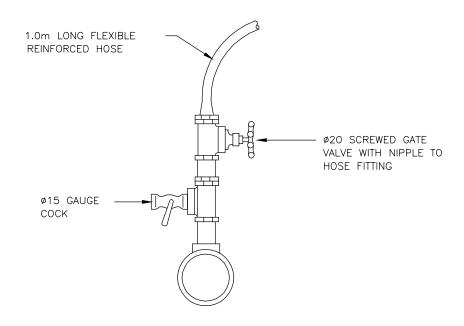

### PIPE SUPPORT BRACKET

AIR RELEASE & GAUGE COCK

#### NOTES

- 1. ALL STEELWORK SHALL BE GRADE 316 STAINLESS STEEL.
- 2. PROJECT DRAWINGS SHALL FULLY DIMENSION FITTINGS.

|           | <del></del>         |          |
|-----------|---------------------|----------|
|           |                     |          |
|           |                     |          |
|           |                     |          |
| В         | CRC DRAWING ADOPTED | 28/11/12 |
| Α         | ORIGINAL ISSUE      | 12/03/04 |
| REVISIONS |                     | DATE     |